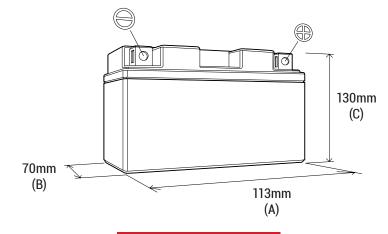

#### **DIMENSIONS**

Length (A):
Width (B):
Container height:
Total height (C):

113±2mm (4.45in) 70±2mm (2.76in) 130±2mm (5.12in) 130±2mm (5.12in)