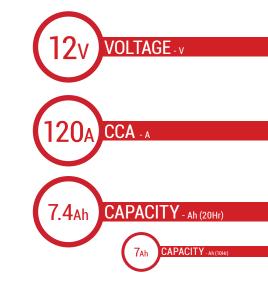

#### **DIMENSIONS**

Length (A):
Width (B):
Container height:
Total height (C):

113±2mm (4.45in) 70±2mm (2.76in) 130±2mm (5.12in) 130±2mm (5.12in)

#### WEIGHT

Battery (with acid):

Approx 2.35kg (5.18lbs)