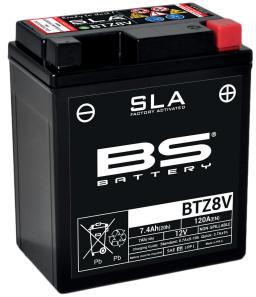

# REF BTZ8V

#### **TECHNOLOGY**

- Designed according to AGM technology (Absorbed acid)
- VRLA battery type
- Activated and pre-charged batteries
- Homologated by OEM

#### **FEATURES**

- AGM construction (Absorbed Glass Material)
- VRLA battery (Valve Regulated Lead Acid)
- Factory activated
- Environmentally friendly, spillproof design
- Multi-positional fitment
- Absolutely Maintenance free
- Sealed, no gas emission through venting hole (under normal operation)
- · Ready & Easy to use
- · No acid handling Very safe
- · Increased power & Extended life
- Extreme vibration resistance