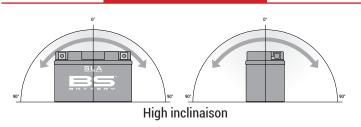

cording to AGM technology (Absorbed acid)
- VRLA battery type
- Activated and pre-charged batteries
- Homologated by OEM

#### **FEATURES**

- AGM construction (Absorbed Glass Material)
- VRLA battery (Valve Regulated Lead Acid)
- Factory activated
- Environmentally friendly, spillproof design
- Multi-positional fitment
- Absolutely Maintenance free
- Sealed, no gas emission through venting hole (under normal operation)
- · Ready & Easy to use
- · No acid handling Very safe
- · Increased power & Extended life
- Extreme vibration resistance

#### **DIMENSIONS**

Length (A):
Width (B):
Container height:
Total height (C):

113±2mm (4.45in) 70±2mm (2.76in) 130±2mm (5.12in) 130±2mm (5.12in)



#### UPGRADE FOR

?

#### WEIGHT

Battery (with acid):

Approx 2.35kg (5.18lbs)

#### MOUNTING ANGLE



#### TERMINALS