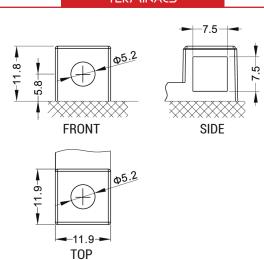

hnology (Absorbed acid)
- VRLA battery type
- Activated and pre-charged batteries
- Homologated by OEM

#### **FEATURES**

- AGM construction (Absorbed Glass Material)
- VRLA battery (Valve Regulated Lead Acid)
- Factory activated
- Environmentally friendly, spillproof design
- Multi-positional fitment
- Absolutely Maintenance free
- Sealed, no gas emission through venting hole (under normal operation)
- · Ready & Easy to use
- · No acid handling Very safe
- · Increased power & Extended life
- Extreme vibration resistance

#### **DIMENSIONS**

Length (A):
Width (B):
Container height:
Total height (C):

113±2mm (4.45in) 70±2mm (2.76in) 130±2mm (5.12in) 130±2mm (5.12in)



#### UPGRADE FOR

?

#### WEIGHT

Battery (with acid):

Approx 2.35kg (5.18lbs)

#### MOUNTING ANGLE



#### TERMINALS